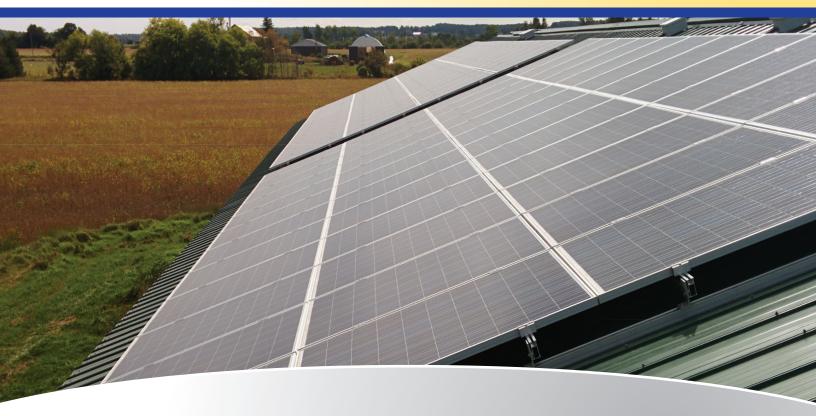

## Superior system design

- Bond-Aid is a preassembled floating splice designed to help with thermal expansion and accelerate the installation process.
- FlashGuard Shingle Flashing designed to work with SKYRACK, protects existing shingle warranties.
- Available attachment hardware for micro-inverters and power optimizers
- Easy to stage module clamps with integrated grounding
- Certified to UL 2703 bonding and grounding