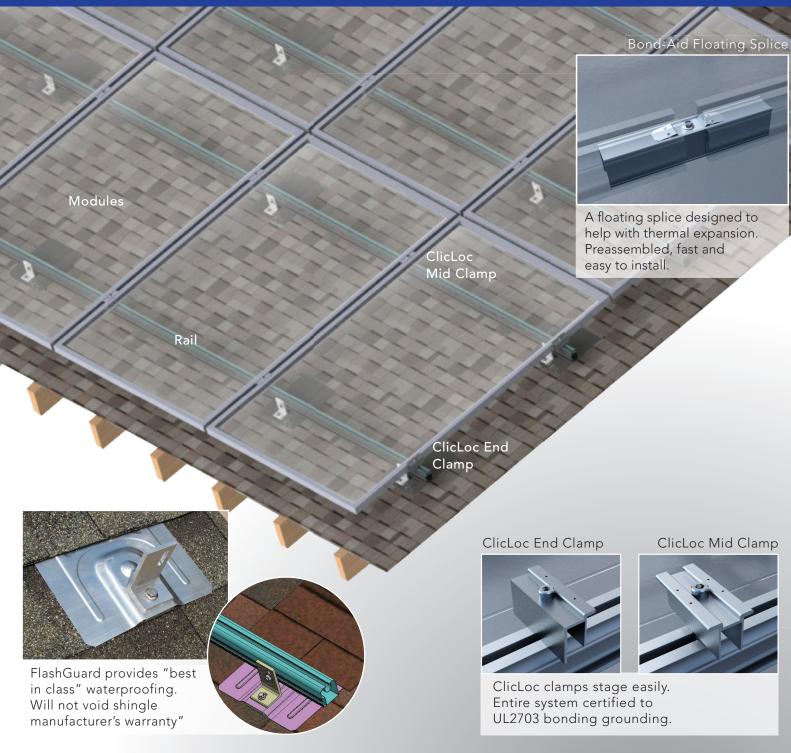

## Superior system design

- Bond-Aid is a preassembled floating splice designed to help with thermal expansion and accelerate the installation process.
- FlashGuard Shingle Flashing designed to work with SKYRACK, protects existing shingle warranties.
- Available attachment hardware for micro-inverters and power optimizers
- Easy to stage module clamps with integrated grounding
- Certified to UL 2703 bonding and grounding